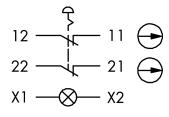

## Active illuminated safety emergency-stopwith position indication active/inactive FRVKDOO

AgNi

Description:

Category: Series: Panel cut-out: Mounting depth: Degree of protection: Illumination: With labelling option: Contact equipment: Connection type: Front bezel mushroom head Mechanical life: Electrical life: Storage temperature: Lamp socket: Positive opening: Shape: Operating temperature: Foolproof: Anti-lock collar: Switching position indicator: Release: Contact material:

delivery without diagnostic unit for LED monitoring LED: 24V DC/18mA

**Emergency-stops** SHORTRON® Ø 22.3 mm 25 mm IP65 / IP67 yes no 2 NC Faston terminals 2.8 x 0.8 mm yellow red/grey 50,000 switching cycles 50,000 switching cycles at rated load -40°C ... 80°C none, with integrated 3 mm LED acc. to EN60947-5-1,appendix K round -25°C ... 70°C yes no yes twist right or left