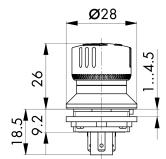

## Active illuminated safety emergency-stopwith position indication active/inactive FRVKDOO

AgNi

Description:

Category: Series: Panel cut-out: Mounting depth: Degree of protection: Illumination: With labelling option: Contact equipment: Connection type: Front bezel mushroom head Mechanical life: Electrical life: Storage temperature: Lamp socket: Positive opening: Shape: Operating temperature: Foolproof: Anti-lock collar: Switching position indicator: Release: Contact material:

delivery without diagnostic unit for LED monitoring LED: 24V DC/18mA

**Emergency-stops** SHORTRON® Ø 22.3 mm 25 mm IP65 / IP67 yes no 2 NC Faston terminals 2.8 x 0.8 mm yellow red/grey 50,000 switching cycles 50,000 switching cycles at rated load -40°C ... 80°C none, with integrated 3 mm LED acc. to EN60947-5-1,appendix K round -25°C ... 70°C yes no yes twist right or left