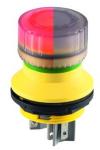

## Active illuminated safety emergency-stopwith position indication active/inactive FRVKDOO

AgNi

Description:

Category: Series: Panel cut-out: Mounting depth: Degree of protection: Illumination: With labelling option: Contact equipment: Connection type: Front bezel mushroom head Mechanical life: Electrical life: Storage temperature: Lamp socket: Positive opening: Shape: Operating temperature: Foolproof: Anti-lock collar: Switching position indicator: Release: Contact material:

delivery without diagnostic unit for LED monitoring LED: 24V DC/18mA

**Emergency-stops** SHORTRON® Ø 22.3 mm 25 mm IP65 / IP67 yes no 2 NC Faston terminals 2.8 x 0.8 mm yellow red/grey 50,000 switching cycles 50,000 switching cycles at rated load -40°C ... 80°C none, with integrated 3 mm LED acc. to EN60947-5-1,appendix K round -25°C ... 70°C yes no yes twist right or left