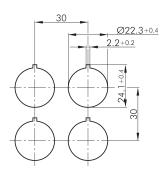

## Active illuminated safety emergency-stopwith position indication active/inactive FRVKDOO

AgNi

Description:

Category: Series: Panel cut-out: Mounting depth: Degree of protection: Illumination: With labelling option: Contact equipment: Connection type: Front bezel mushroom head Mechanical life: Electrical life: Storage temperature: Lamp socket: Positive opening: Shape: Operating temperature: Foolproof: Anti-lock collar: Switching position indicator: Release: Contact material:

delivery without diagnostic unit for LED monitoring LED: 24V DC/18mA

**Emergency-stops** SHORTRON® Ø 22.3 mm 25 mm IP65 / IP67 yes no 2 NC Faston terminals 2.8 x 0.8 mm yellow red/grey 50,000 switching cycles 50,000 switching cycles at rated load -40°C ... 80°C none, with integrated 3 mm LED acc. to EN60947-5-1,appendix K round -25°C ... 70°C yes no yes twist right or left